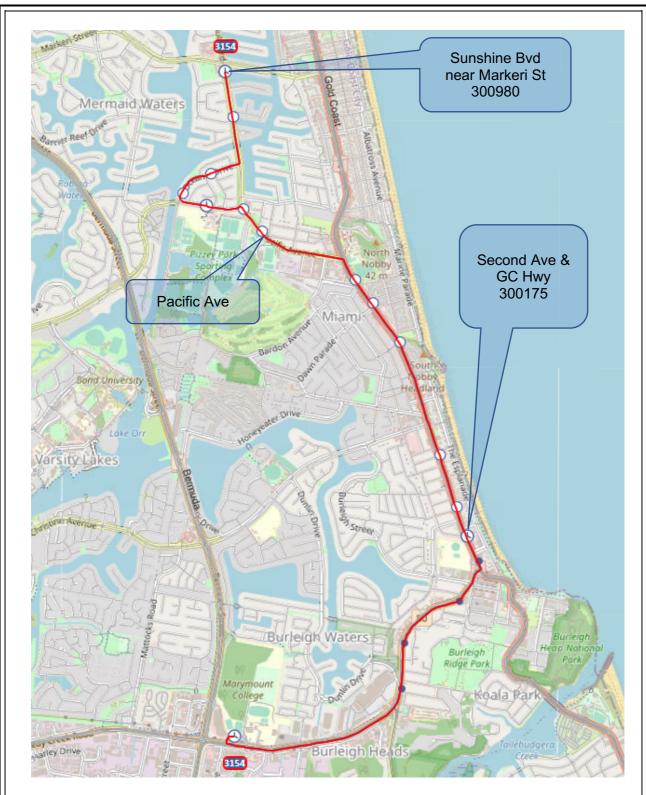

Why? To improve current routes creating an even distribution of students on busy routes & to create more direct routes.

When? Proposed Term 4 onwards.

**Details** New Bus 3154 will start at Sunshine Bvd near Markeri St 300980 to Marymount via Oceanic Dr, Pacific Ave & Gold Coast Hwy.

Students from Gold Coast Hwy North of Miami can catch high frequency route 700 & board Bus 3154 at Second Ave & GC Hwy 300175 at 07:54. (students must ensure arrival before 07:54)

A larger map & run sheet is on the back of this page.

## Sunshine Bvd

- (R) Oceanic
- (L) Oceanic (roundabout)
- (R) Sunshine, Pacific
- (R) Gold Coast
- (R) West Burleigh, Reedy Creek.
- (R) Marymount Catholic College Bus only