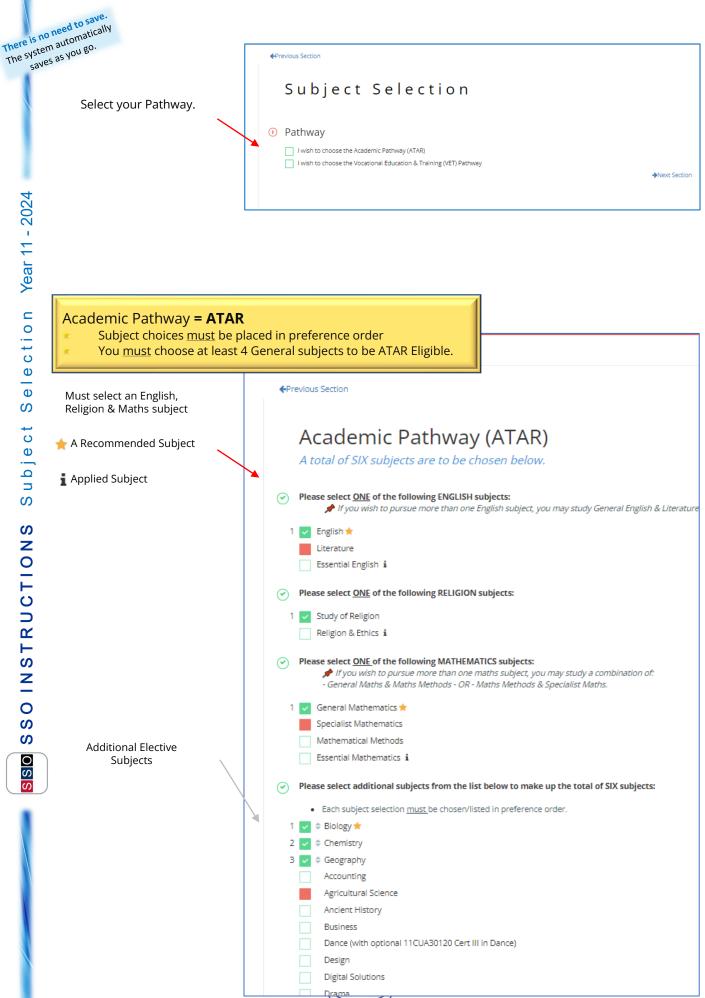

|                                                                    |

- 2. The Year 11 curriculum in 2024 will be arranged on six lines It is possible that two subjects which a student wishes to select may occur on the same line. A choice will then have to be made between the two subjects.
- Students will need to complete a unit before changing a subject. There is a two-week trial period at the beginning of each unit for a student to change a subject.

Confirm here when read

## Move on to the following section when the above key points have been read:

I have read & understand the above timetabling key points.

→Next Section









S

S

0

S S



Yes there are

No. I am happy with my choices

For a blocked subject we suggest sending this request & also speaking to the head of that subject to discuss.





S







| There is no<br>The system<br>save | need to save.<br>n automatically<br>s as you go.                                    |     |                                                                                                                         |
|-----------------------------------|-------------------------------------------------------------------------------------|-----|-------------------------------------------------------------------------------------------------------------------------|
|                                   |