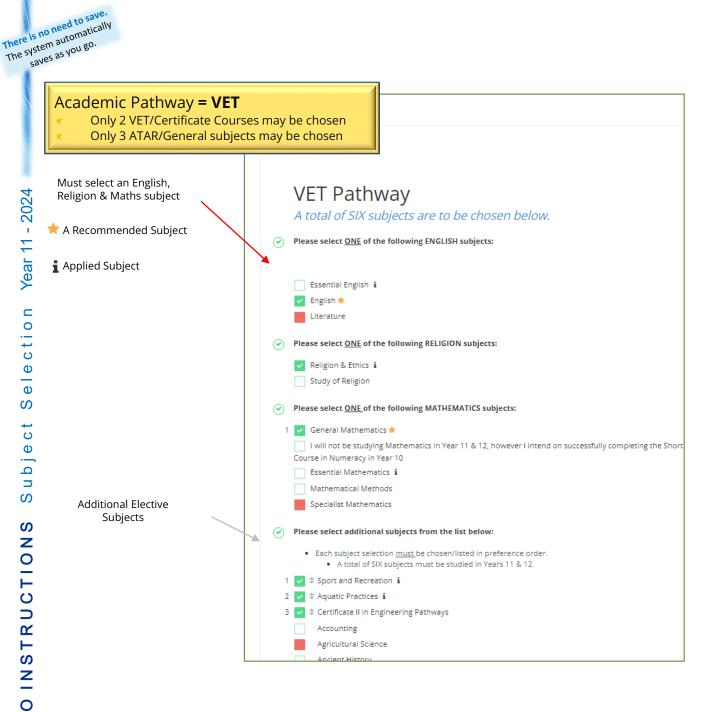

|                                                                    |

- 2. The Year 11 curriculum in 2024 will be arranged on six lines It is possible that two subjects which a student wishes to select may occur on the same line. A choice will then have to be made between the two subjects.
- Students will need to complete a unit before changing a subject. There is a two-week trial period at the beginning of each unit for a student to change a subject.

Confirm here when read

## Move on to the following section when the above key points have been read:

I have read & understand the above timetabling key points.

→Next Section









S

S

0

S S



Yes there are

No. I am happy with my choices

For a blocked subject we suggest sending this request & also speaking to the head of that subject to discuss.





S







| There is no<br>The system<br>save | need to save.<br>n automatically<br>s as you go.                                    |     |                                                                                                                         |
|-----------------------------------|-------------------------------------------------------------------------------------|-----|-------------------------------------------------------------------------------------------------------------------------|
|                                   |