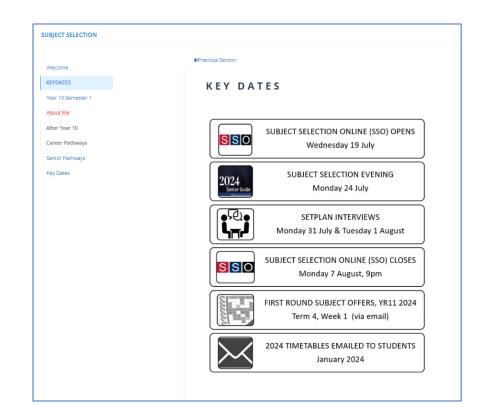

|

- 2. The Year 11 curriculum in 2024 will be arranged on six lines It is possible that two subjects which a student wishes to select may occur on the same line. A choice will then have to be made between the two subjects.
- Students will need to complete a unit before changing a subject. There is a two-week trial period at the beginning of each unit for a student to change a subject.

Confirm here when read

## Move on to the following section when the above key points have been read:

I have read & understand the above timetabling key points.

→Next Section









S

S

0

S S



Yes there are

No. I am happy with my choices

For a blocked subject we suggest sending this request & also speaking to the head of that subject to discuss.





S







| There is no<br>The system<br>save | need to save.<br>n automatically<br>s as you go.                                    |     |                                                                                                                         |
|-----------------------------------|-------------------------------------------------------------------------------------|-----|-------------------------------------------------------------------------------------------------------------------------|
|                                   |                                                                                     | ←Pr | revious Section                                                                                                         |
|                                   |