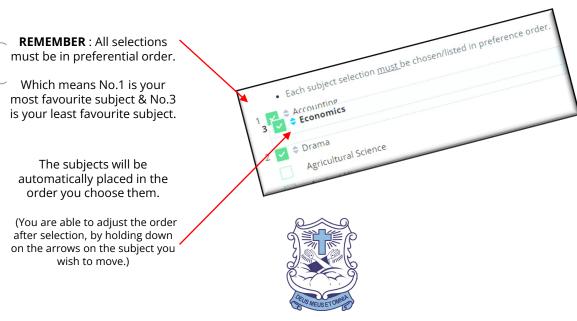

|                                                                    |

- 2. The Year 11 curriculum in 2024 will be arranged on six lines It is possible that two subjects which a student wishes to select may occur on the same line. A choice will then have to be made between the two subjects.
- Students will need to complete a unit before changing a subject. There is a two-week trial period at the beginning of each unit for a student to change a subject.

Confirm here when read

## Move on to the following section when the above key points have been read:

I have read & understand the above timetabling key points.

→Next Section









S

S

0

S S



Yes there are

No. I am happy with my choices

For a blocked subject we suggest sending this request & also speaking to the head of that subject to discuss.





S







| There is no<br>The system<br>save | need to save.<br>n automatically<br>s as you go.                                    |     |                                                                                                                         |
|-----------------------------------|-------------------------------------------------------------------------------------|-----|-------------------------------------------------------------------------------------------------------------------------|
|                                   |