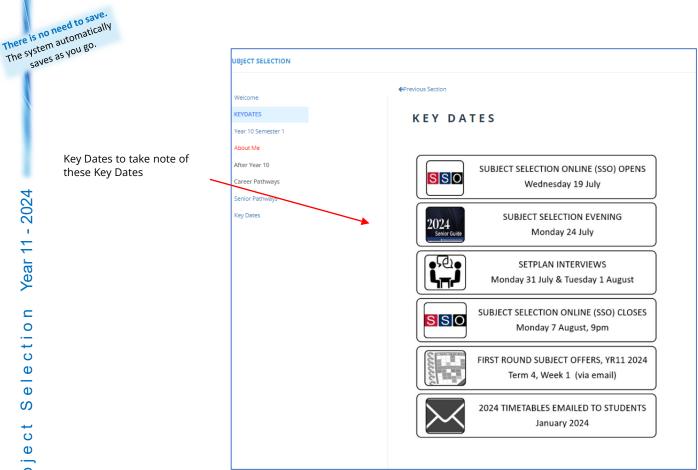

**NOTE**: You must complete each section, before the program will let you move onto the next.

S

There is no need to save. The system automatically saves as you go.

S

S

| There is no<br>The syster<br>save | need to save.<br>m automatically<br>s as you go.<br>Your Semester 1 results will<br>be displayed here. | SUBJECT SELECTION   Welcome   Appointments   Year 10 Semester 1   About Me                                                    |                                                                                                                                                                                                                                                                                                                                                   |                                                                    |
|-----------------------------------|--------------------------------------------------------------------------------------------------------|-------------------------------------------------------------------------------------------------------------------------------|---------------------------------------------------------------------------------------------------------------------------------------------------------------------------------------------------------------------------------------------------------------------------------------------------------------------------------------------------|--------------------------------------------------------------------|
| Year 11 - 2024                    |                                                                                                        | After Year 10<br>Career Pathways<br>Senior Pathways<br>Key Dates                                                              | 1   Image: Design and Technologies (Food Specialisations)     2   Image: Design and Technologies (Materials and Technologies)     3   Image: Design and Technologies (Materials and Technologies)     4   Image: Design and Technologies (Materials and Technologies)     5   Image: History     6   Mathematics     7   Religion     8   Science | Result:<br>Result<br>Result<br>Resul<br>Result<br>Result<br>Result |
| Year                              |                                                                                                        | SUBJECT SELECTION                                                                                                             |                                                                                                                                                                                                                                                                                                                                                   |                                                                    |
| Subject Selection                 | Complete all questions<br>about yourself and your<br>plans for the future.                             | Welcome<br>Appointments<br>Year 10 Semester 1<br>About Me<br>After Year 10<br>Career Pathways<br>Senior Pathways<br>Key Dates |                                                                                                                                                                                                                                                                                                                                                   |                                                                    |
| <b>DINSTRUCTIONS</b>              | <b>Key points</b> listed regarding<br>timetabling of subject<br>selections 2024                        | READ THE FOLLOWING KEY F                                                                                                      | bject Selection: Year 11, 2024<br>POINTS PRIOR TO MAKING YOUR SUBJECT SELECTIONS:<br>a subject or VET course, it may NOT be timetabled in 2024.                                                                                                                                                                                                   |                                                                    |