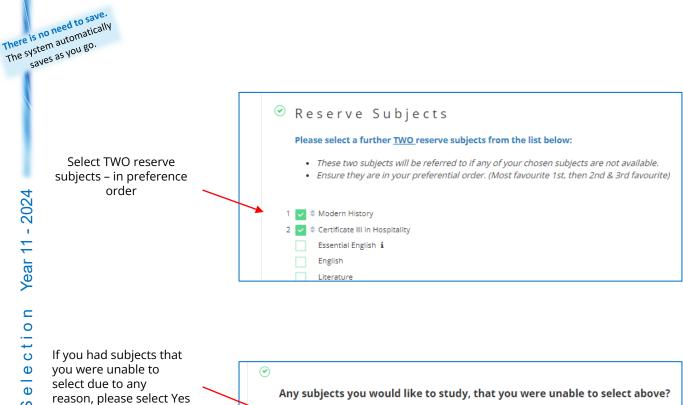

|                                                                    |

- 2. The Year 11 curriculum in 2024 will be arranged on six lines It is possible that two subjects which a student wishes to select may occur on the same line. A choice will then have to be made between the two subjects.
- Students will need to complete a unit before changing a subject. There is a two-week trial period at the beginning of each unit for a student to change a subject.

Confirm here when read

## Move on to the following section when the above key points have been read:

I have read & understand the above timetabling key points.

→Next Section









S

S

0

S S



Yes there are

No. I am happy with my choices

For a blocked subject we suggest sending this request & also speaking to the head of that subject to discuss.





S







| There is no<br>The system<br>save | need to save.<br>n automatically<br>s as you go.                                    |     |                                                                                                                         |
|-----------------------------------|-------------------------------------------------------------------------------------|-----|-------------------------------------------------------------------------------------------------------------------------|
|                                   |                                                                                     |