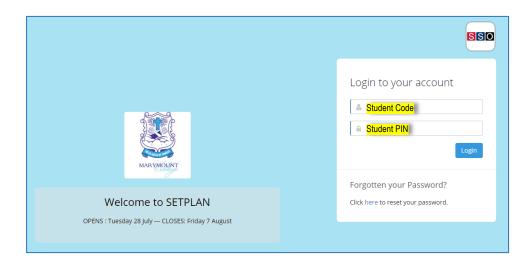

The link for the Subject Selection Handbook is here, if you need some assistance in making your choices.



| our Semester 1 results will be displayed here.                                                                                                                                                                                                      |                                                                                                                                                                                                                                                                           |
|---------------------------------------------------------------------------------------------------------------------------------------------------------------------------