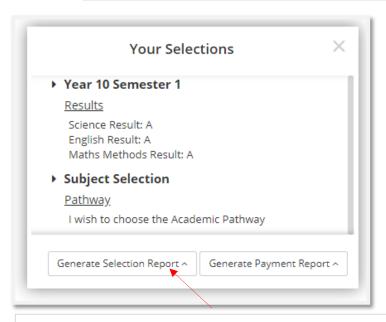

Your parent is to enter their "Parent Pin" and click "Validate" to confirm they agree. (Your Parent Pin will be sent to your parent/s via email)

"Generate Selection Report" & print, to bring with you to your SETPLAN Interview.