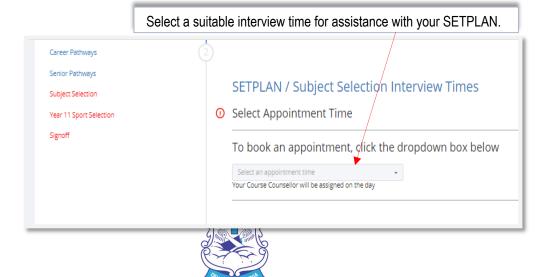

| 9 |                                                                                          |
|---|------------------------------------------------------------------------------------------|
|   | Signoff                                                                                  |
| 0 | Student Check                                                                            |
|   | I will have my SETPLAN completed by 6 August 2020                                        |
|   | I have discussed my subject options with my parents.                                     |
|   | I will be attending the SETPLAN Interview, scheduled for 3 August 2020.                  |
|   | Science selections are subject to review by Head of Science                              |
| 0 | Parent Validation                                                                        |
|   | Enter the Parent PIN below, then click Validate:                                         |
|   | Validate                                                                                 |
|   | If you require assistance with this, please contact the school.                          |
|   | The PIN will need to be re-entered, if any changes are made after successful validation. |