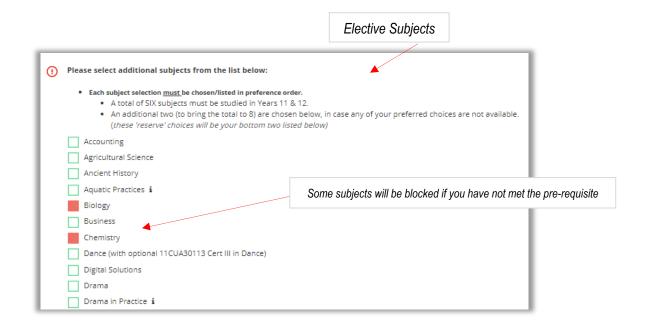

| U  |   |
|----|---|
| С  | ) |
| V. | ) |
| U, | ) |

Subject choices <u>must</u> be placed in preference order
 You <u>must</u> choose at least 4 General subjects to be ATAR Eligible.

| U |
|---|
| 0 |
| S |
| S |
|   |