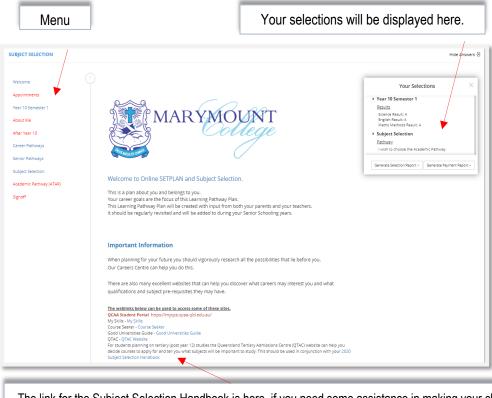

The link for the Subject Selection Handbook is here, if you need some assistance in making your choices.

| our Semester 1 results will be displayed here.                                                                                                                                                                                                      |                                                                                                                                                                                                                                                                           |
|-----------------------------------------------------------------------------------------------------------------------------------------------------------------------------------------------------------------------------------------------------|---------------------------------------------------------------------------------------------------------------------------------------------------------------------------------------------------------------------------------------------------------------------------|
| Year 10 Semester 1 Results  Year 10 Semester 1 Results  Drama  English  General Mathematics  History  History  Legal Studies  Religion  Science                                                                                                     | Result: Result: Result: I Result: C Result: C Result: G Result: G Result: G Result: G                                                                                                                                                                                     |
| Complete all questions about yourself and your plans for                                                                                                                                                                                            | or the future.                                                                                                                                                                                                                                                            |
| Welcome Appointments Year 10 Semester 1 Results                                                                                                                                                                                                     | About Me                                                                                                                                                                                                                                                                  |
| About Me After Year 10 Career Pathways Senior Pathways                                                                                                                                                                                              | I would describe my learning habits as (choose one):      Excellent     Good     Needs Attention     Not Good     Okay                                                                                                                                                    |
| Subject Selection  Year 11 Sport Selection  Signoff                                                                                                                                                                                                 | I would describe my study habits as (choose one):      Good     Needs Attention     Not Good                                                                                                                                                                              |
| Select your Pathway.                                                                                                                                                                                                                                | Subject Selection                                                                                                                                                                                                                                                         |
| Academic Pathway (ATAR)                                                                                                                                                                                                                             | Pathway      I wish to choose the Academic Pathway     I wish to choose the Vocational Education & Training (VET) Pathway Including Mathematics     I wish to choose the Vocational Education & Training (VET) Pathway without Mathematics                                |
| Academic Pathway (ATAR)  Please select ONE of the following ENGLISH subjects:  Essential English General English Literature                                                                                                                         | I wish to choose the Academic Pathway I wish to choose the Vocational Education & Training (VET) Pathway Including Mathematics                                                                                                                                            |
| Please select ONE of the following ENGLISH subjects:  Essential English i General English                                                                                                                                                           | I wish to choose the Academic Pathway  I wish to choose the Vocational Education & Training (VET) Pathway Including Mathematics  I wish to choose the Vocational Education & Training (VET) Pathway without Mathematics                                                   |
| Please select ONE of the following ENGLISH subjects:  Essential English General English Literature  Please select ONE of the following RELIGION subjects:  Religion & Ethics i Study of Religion Certificate III in Christian Ministry and Theology | I wish to choose the Academic Pathway  I wish to choose the Vocational Education & Training (VET) Pathway Including Mathematics  I wish to choose the Vocational Education & Training (VET) Pathway without Mathematics  Select English, Religion & Mathematics subjects. |