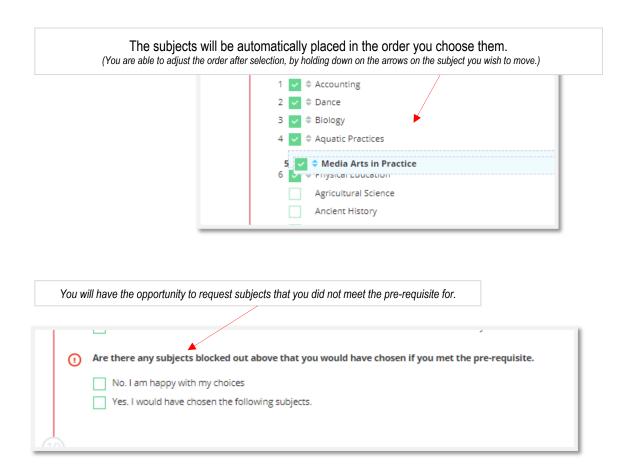

| U  |   |
|----|---|
| С  | ) |
| V. | ) |
| U, | ) |

Subject choices <u>must</u> be placed in preference order
 You <u>must</u> choose at least 4 General subjects to be ATAR Eligible.

| U |
|---|
| 0 |
| S |
| S |
|   |