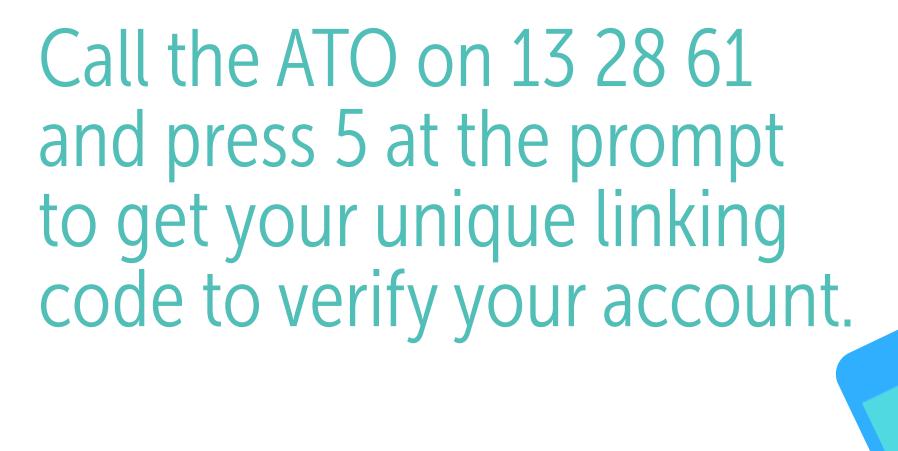

your linking code when prompted.

Select 'I have a linking code' and enter

(See ato.gov.au/lodgeonline)

tax return online.

From 1 July, lodge your

You have from 1 July to 31 October

to lodge.

Keep track of your tax and super by