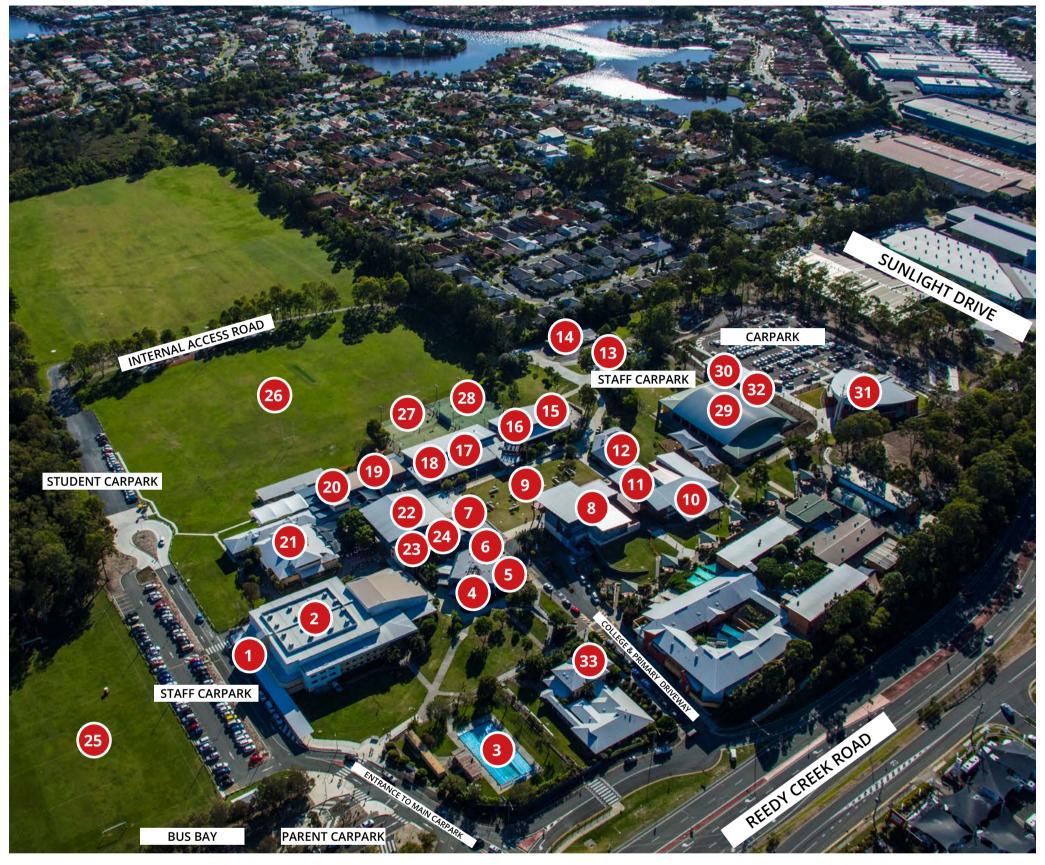

## **CAMPUS MAP**

| 1.  | 'Kiss & Go' Drop Off                        | 12. | Hospitality Block                        | 23. | A Block                                   |
|-----|---------------------------------------------|-----|------------------------------------------|-----|-------------------------------------------|
| 2.  | Fr Martin Doyle Centre including Theatrette | 13. | Agricultural Shed                        | 24. | Responsible Thinking Classroom            |
| 3.  | Swimming Pool                               | 14. | Groundstaff Shed                         | 25. | Primary AFL Field                         |
| 4.  | Uniform Shop & Text Hire                    | 15. | Technology Centre                        | 26. | College Oval                              |
| 5.  | College Reception                           | 16. | Art Studios                              | 27. | Tennis Courts                             |
| 6.  | Student Administration Office & Sick Bay    | 17. | Mary MacKillop Library & Resource Centre | 28. | Basketball Courts                         |
| 7.  | Finance & Facilities Office                 | 18. | Science Laboratories                     | 29. | Primary Multi-purpose Centre              |
| 8.  | Franciscan Centre                           | 19. | E Block                                  | 30. | Parish Community Centre                   |
| 9.  | Franciscan Lawn                             | 20. | Dance Studio                             | 31. | Mary, Mother of Mercy Church              |
| 10. | Amphitheatre                                | 21. | Industrial Design & Technology Centre    | 32. | 'Kiss & Go' Drop Off                      |
| 11. | Music Practice Rooms                        | 22. | P&F Courtyard                            | 33. | Marymount Primary Administration Building |