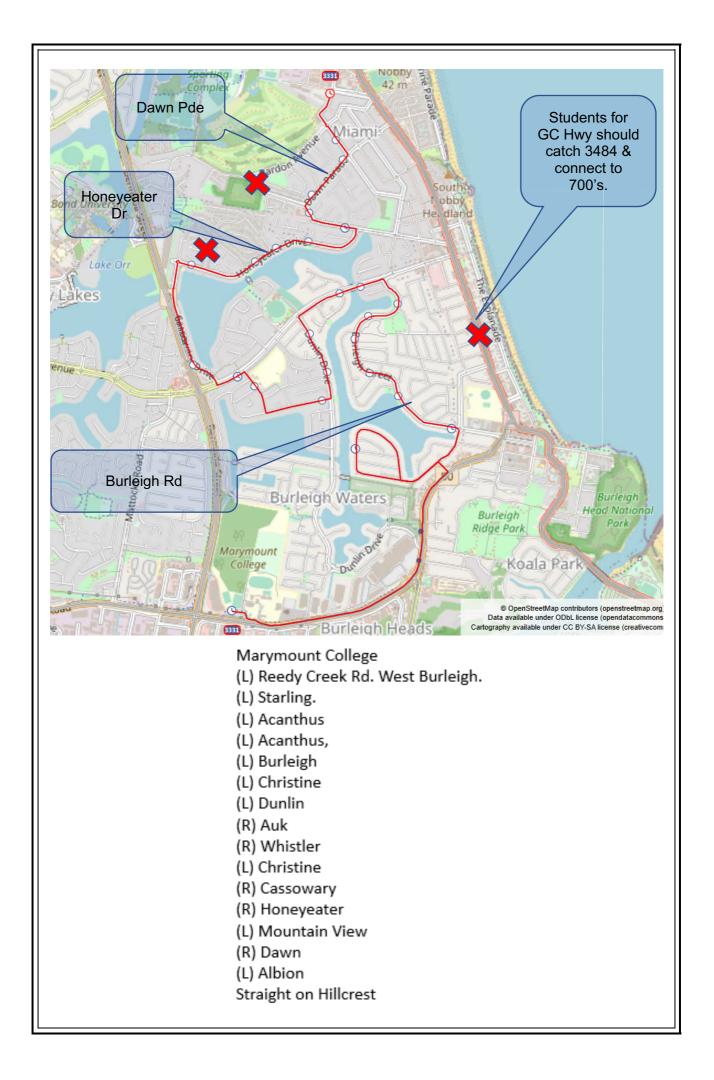

## School bus ## 3331 All passengers

- What? Bus 3331 route is changing. There will also be minor changes to the timetable.
- **Why?** To improve current routes creating an even distribution of students on busy routes & to create more direct routes.
- When? Proposed Term 4 onwards.
- **Details** Bus 3331 is changing and will be shortened to start at Hillcrest Pde near Paradise Ave 301004. This bus will also be realigned to follow the urban 756 route using current stop infrastructure. Due to realignments several students are affected.

Students that disembark along the GC Hwy must catch NEW Bus 3484 and connect to high frequency Urban route 700.

Students that disembark around Banksia & Egret St's will need to disembark & walk from Burleigh Rd.

A larger map & run sheet is on the back of this page.

Мар