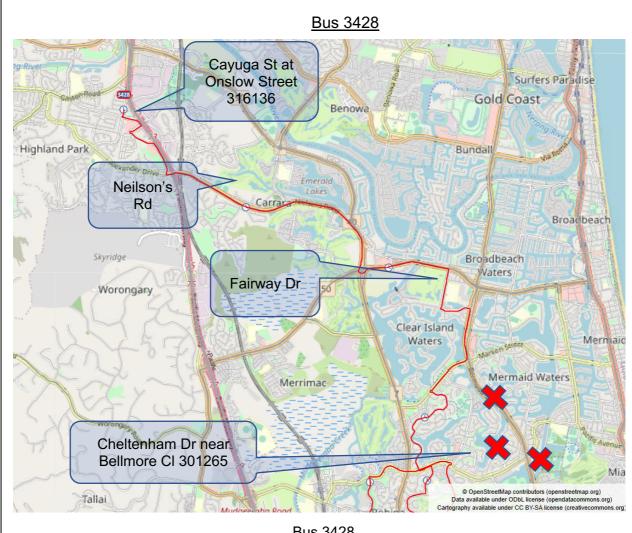

When? Proposed Term 4 onwards (potentially earlier).

**Details** Bus 3331 is changing and will terminate at Miami. Students for Fairway Dr, Neilson's Ave & Highland Park should catch NEW Bus 3428.

Students for Manly Dr should also catch NEW Bus 3428 & disembark at Cheltenham Dr near Bellmore Cl 301265.

#### Bus 3428