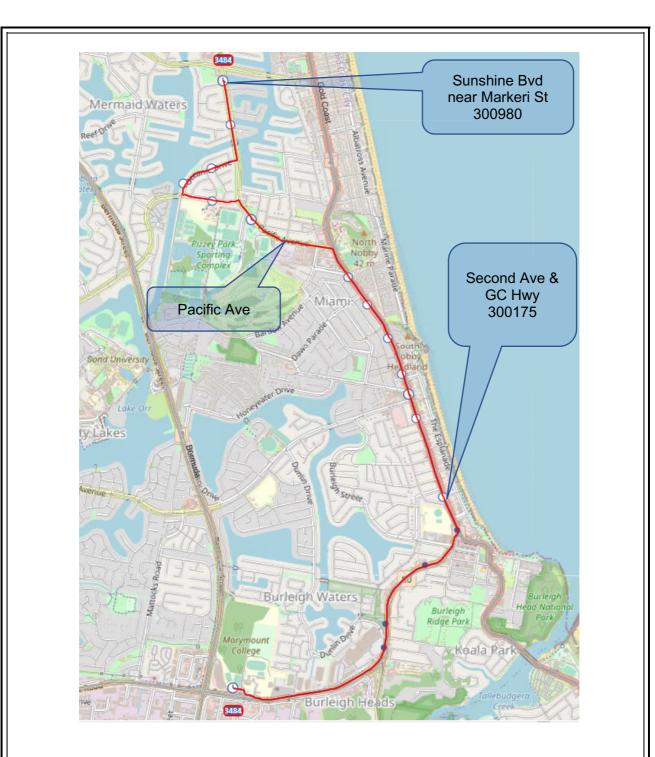

## Please give us your feedback of proposed changes info@wearekinetic.com

| New route: School bus ## 3484 K/NET/C |                                                                                                                                                                                                                                                                                                         |
|---------------------------------------|---------------------------------------------------------------------------------------------------------------------------------------------------------------------------------------------------------------------------------------------------------------------------------------------------------|
| What?                                 | A new school bus route is starting – 3484 PM (Matches 3154 AM)                                                                                                                                                                                                                                          |
| Why?                                  | To improve current routes creating an even distribution of students on busy routes & to create more direct routes.                                                                                                                                                                                      |
| When?                                 | Proposed Term 4 onwards.                                                                                                                                                                                                                                                                                |
| Details                               | New Bus 3484 will terminate at Sunshine Bvd near Arcadia Dr 300984 to Marymount via Oceanic Dr, Pacific Ave & Gold Coast Hwy.                                                                                                                                                                           |
|                                       | Students for Gold Coast Hwy North of Miami can catch Bus 3484 to the Gold Coast Hwy & connect to a high frequency route 700 for travel past Miami High.                                                                                                                                                 |
|                                       | A larger map & run sheet is on the back of this page.                                                                                                                                                                                                                                                   |
|                                       | Buses AM 3154 & PM 3484 are the connecting buses with high frequency route 700<br>travelling along the Gold Coast Hwy.<br>Passengers can catch a 700 & change buses to:<br>Bus AM 3154 @ Gold Coast Hwy at Third Ave stop 300174 – 7:44am (students must<br>arrange their travel to arrive before 7:44) |
|                                       | Bus PM 3484 Northbound - Gold Coast Hwy students can disembark between Gold<br>Coast Hwy & Anzac Pde stop 300180 & Gold Coast Hwy at Santa Monica Rd stop<br>300421 and transfer to a high frequency route 700 for travel to GC Hwy North of<br>Miami High School.                                      |
|                                       |                                                                                                                                                                                                                                                                                                         |
|                                       |                                                                                                                                                                                                                                                                                                         |
|                                       |                                                                                                                                                                                                                                                                                                         |
|                                       |                                                                                                                                                                                                                                                                                                         |

Marymount Catholic College.

- (L) Reedy Creek, West Burleigh.
- (L) Gold Coast
- (L) Pacific, Sunshine.
- (L) Oceanic
- (R) Oceanic (roundabout)
- (L) Sunshine